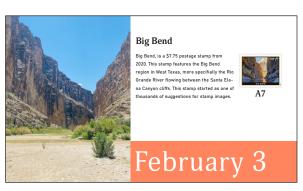

### Big Bend

Big Bend, is a \$7.75 postage stamp from 2020. This stamp features the Big Bend region in West Texas, more specifially the Rio Grande River flowing between the Santa Elana Canyon cliffs. This stamp started as one of thousands of suggestions for stamp images.