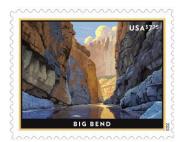

### Big Bend

Big Bend, is a \$7.75 postage stamp from 2020. This stamp features the Big Bend region in West Texas, more specifially the Rio Grande River flowing between the Santa Elana Canyon cliffs. This stamp started as one of thousands of suggestions for stamp images.