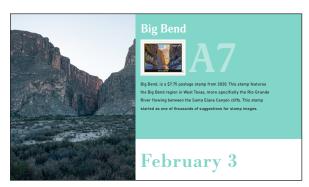

### Big Bend

Big Bend, is a \$7.75 postage stamp from 2020. This stamp features the Big Bend region in West Texas, more specifially the Rio Grande River flowing between the Santa Elana Canyon cliffs. This stamp started as one of thousands of suggestions for stamp images.

**A7** 

February 3