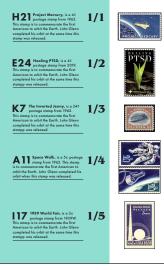

e Ff Gg Hh Ii Jj Kk Ll Mm Nn Oo Pp Qq Rr Ss Tt Uu Vv Ww Xx Yy Zz ?!\$%

Aa Bb Cc Dd Ee Ff Gg Hh Ii Jj Kk Ll Mm Nn Oo Pp Qq Rr Ss Tt Uu Vv Ww Xx Yy Zz ?!\$%

#### Adonis

#### Bodoni URW

Aa Bb Cc Dd Ee Ff Gg Hh Ii Jj Kk Ll Mm Nn Oo Pp Qq Rr Ss Tt Uu Vv Ww Xx Yy Zz ?!\$%

Aa Bb Cc Dd Ee Ff Gg Hh Ii Jj Kk Ll Mm Nn Oo Pp Qq Rr Ss Tt Uu Vv Ww Xx Yy Zz ?!\$%

#### Raleway Georgia

Aa Bb Cc Dd Ee Ff Gg Hh Ii Jj Kk Ll Mm Nn Oo Pp Qq Rr Ss Tt Uu Vv Ww Xx Yy Zz ?!\$%

Aa Bb Cc Dd Ee Ff Gg Hh Ii Jj Kk Ll Mm Nn Oo Pp Qq Rr Ss Tt Uu Vv Ww Xx Yy Zz ?!\$%

#### BEBAS NEUE

#### Calibri

AA BB CC DD EE FF GG HH II JJ KK LL MM NN 00 PP QQ RR SS TT UU VV WW XX YY ZZ ?!\$% Aa Bb Cc Dd Ee Ff Gg Hh Ii Jj Kk Ll Mm Nn Oo Pp Qq Rr Ss Tt Uu Vv Ww Xx Yy Zz ?!\$%

## Development | Early Digital Booklet and Poster

















## Development | Spiral Calendar Booklet



















## Development | Spiral Calendar Booklet



















## Development | Stamp Poster











# Final Layouts

## Final Layouts | Mock-ups





## Final Layouts | Mock-ups





## Final Layouts | Mock-ups



## Final Layouts | Instructions and Mock-ups





## Final Layouts | Spiral Calendar Layouts



### Big Bend

Big Bend, is a \$7.75 postage stamp from 2020. This stamp features the Big Bend region in West Texas, more specifially the Rio Grande River flowing between the Santa Elana Canyon cliffs. This stamp started as one of thousands of suggestions for stamp images.



**A7** 

February 3



#### **Palace of Fine Arts**

The Palace of Fine Arts, is a \$26.95 postage stamp from 2022. This stamp features a