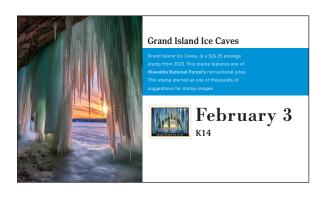

### Big Bend

Big Bend, is a \$7.75 postage stamp from 2020. This stamp features the Big Bend region in West Texas, more specifially the Rio Grande River flowing between the Santa Elana Canyon cliffs. This stamp started as one of thousands of suggestions for stamp images.