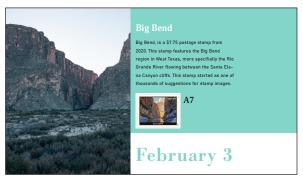

### Big Bend

Big Bend, is a \$7.75 postage stamp from 2020. This stamp features the Big Bend region in West Texas, more specifially the Rio Grande River flowing between the Santa Elana Canyon cliffs. This stamp started as one of thousands of suggestions for stamp images.

**A7** 

February 3