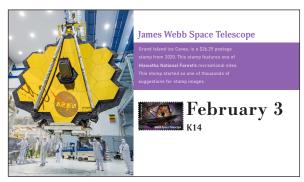

r Ss Tt Uu Vv Ww Xx Yy Zz ?!\$%

#### Adonis

#### Bodoni URW

Aa Bb Cc Dd Ee Ff Gg Hh Ii Jj Kk Ll Mm Nn Oo Pp Qq Rr Ss Tt Uu Vv Ww Xx Yy Zz ?!\$%

Aa Bb Cc Dd Ee Ff Gg Hh Ii Jj Kk Ll Mm Nn Oo Pp Qq Rr Ss Tt Uu Vv Ww Xx Yy Zz ?!\$%

#### Raleway Georgia

Aa Bb Cc Dd Ee Ff Gg Hh Ii Jj Kk Ll Mm Nn Oo Pp Qq Rr Ss Tt Uu Vv Ww Xx Yy Zz ?!\$%

Aa Bb Cc Dd Ee Ff Gg Hh Ii Jj Kk Ll Mm Nn Oo Pp Qq Rr Ss Tt Uu Vv Ww Xx Yy Zz ?!\$%

#### BEBAS NEUE

#### Calibri

AA BB CC DD EE FF GG HH II JJ KK LL MM NN 00 PP QQ RR SS TT UU VV WW XX YY ZZ ?!\$% Aa Bb Cc Dd Ee Ff Gg Hh Ii Jj Kk Ll Mm Nn Oo Pp Qq Rr Ss Tt Uu Vv Ww Xx Yy Zz ?!\$%

## Development | Early Digital Booklet and Poster

















## Development | Spiral Calendar Booklet



















## Development | Spiral Calendar Booklet



















## Development | Stamp Poster











# Final Layouts

## Final Layouts | Mock-ups





## Final Layouts | Mock-ups





## Final Layouts | Mock-ups



## Final Layouts | Instructions and Mock-ups





## Final Layouts | Spiral Calendar Layouts



### Big Bend

Big Bend, is a \$7.75 postage stamp from 2020. This stamp features the Big Bend region in West Texas, more specifially the Rio Grande River flowing between the Santa Elana Canyon cliffs. This stamp started as one of thousands of suggestions for stamp images.



**A7** 

February 3



#### **Palace of Fine Arts**

The Palace of Fine Arts, is a \$26.95 postage stamp from 2022. This stamp features an image of the Palace of Fine Arts located in the Marina District of San Francisco. This lankmark is a tourist attraction fo