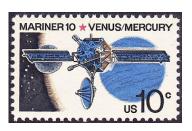

## **Space Achievement Decade**

Space Achievement Decade, is an **8¢** postage stamp from 1971. This stamp features astronauts, lunar roving vehicle, lunar module, the Earth and the Sun. It is commemorating a **decade of space** achievement. This stamp was desirable at release due to the high popularity of the U.S. space program.

K1

August 10