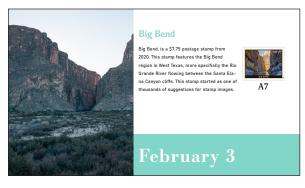

### Big Bend

Big Bend, is a \$7.75 postage stamp from 2020. This stamp features the Big Bend region in West Texas, more specifially the Rio Grande River flowing between the Santa Elana Canyon cliffs. This stamp started as one of thousands of suggestions for stamp images.

**A7** 

February 3