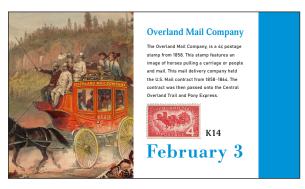

Ss Tt Uu Vv Ww Xx Yy Zz ?!\$%

#### Adonis

#### Bodoni URW

Aa Bb Cc Dd Ee Ff Gg Hh Ii Jj Kk Ll Mm Nn Oo Pp Qq Rr Ss Tt Uu Vv Ww Xx Yy Zz ?!\$%

Aa Bb Cc Dd Ee Ff Gg Hh Ii Jj Kk Ll Mm Nn Oo Pp Qq Rr Ss Tt Uu Vv Ww Xx Yy Zz ?!\$%

#### Raleway Georgia

Aa Bb Cc Dd Ee Ff Gg Hh Ii Jj Kk Ll Mm Nn Oo Pp Qq Rr Ss Tt Uu Vv Ww Xx Yy Zz ?!\$%

Aa Bb Cc Dd Ee Ff Gg Hh Ii Jj Kk Ll Mm Nn Oo Pp Qq Rr Ss Tt Uu Vv Ww Xx Yy Zz ?!\$%

#### BEBAS NEUE

#### Calibri

AA BB CC DD EE FF GG HH II JJ KK LL MM NN 00 PP QQ RR SS TT UU VV WW XX YY ZZ ?!\$% Aa Bb Cc Dd Ee Ff Gg Hh Ii Jj Kk Ll Mm Nn Oo Pp Qq Rr Ss Tt Uu Vv Ww Xx Yy Zz ?!\$%

## Development | Early Digital Booklet and Poster

















## Development | Spiral Calendar Booklet



















## Development | Spiral Calendar Booklet



















## Development | Stamp Poster











# Final Layouts

## Final Layouts | Mock-ups





## Final Layouts | Mock-ups





## Final Layouts | Mock-ups



## Final Layouts | Instructions and Mock-ups





## Final Layouts | Spiral Calendar Layouts



### Big Bend

Big Bend, is a \$7.75 postage stamp from 2020. This stamp features the Big Bend region in West Texas, more specifially the Rio Grande River flowing between the Santa Elana Canyon cliffs. This stamp started as one of thousands of suggestions for stamp images.



**A7** 

February 3



#### **Palace of Fine Arts**

The Palace of Fine Arts, is a \$26.95 postage stamp from 2022. This stamp features an image of the Palace of Fine Arts located in the Marina District of San Francisco. This lankmark is a tourist attraction for