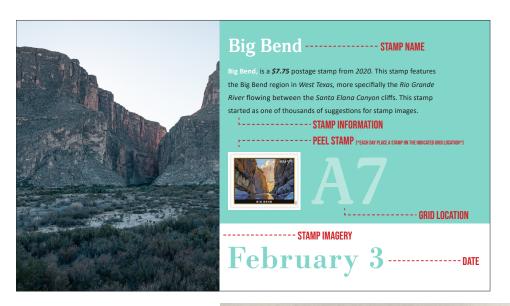

### Big Bend

Big Bend, is a \$7.75 postage stamp from 2020. This stamp features the Big Bend region in West Texas, more specifially the Rio Grande River flowing between the Santa Elana Canyon cliffs. This stamp started as one of thousands of suggestions for stamp images.

**A7** 

February 3