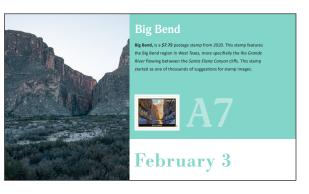

### Big Bend

Big Bend, is a \$7.75 postage stamp from 2020. This stamp features the Big Bend region in West Texas, more specifially the Rio Grande River flowing between the Santa Elana Canyon cliffs. This stamp started as one of thousands of suggestions for stamp images.

**A7** 

February 3