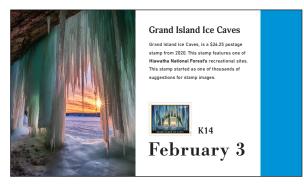

### Big Bend

Big Bend, is a \$7.75 postage stamp from 2020. This stamp features the Big Bend region in West Texas, more specifially the Rio Grande River flowing between the Santa Elana Canyon cliffs. This stamp started as one of thousands of suggestions for stamp images.