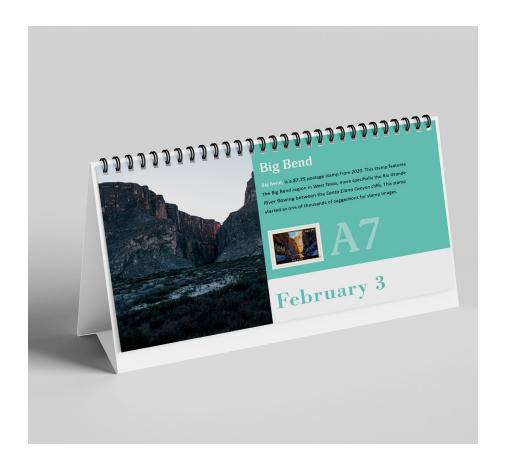

### Big Bend

Big Bend, is a \$7.75 postage stamp from 2020. This stamp features the Big Bend region in West Texas, more specifially the Rio Grande River flowing between the Santa Elana Canyon cliffs. This stamp started as one of thousands of suggestions for stamp images.

**A7** 

February 3