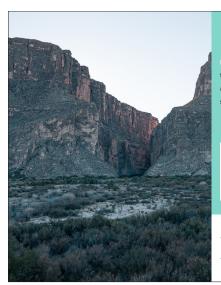

### Big Bend

Big Bend, is a \$7.75 postage stamp from 2020. This stamp features the Big Bend region in West Texas, more specifially the Rio Grande River flowing between the Santa Elana Canyon cliffs. This stamp started as one of thousands of suggestions for stamp images.