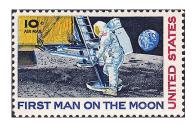

## **Space Achievement Decade**

Space Achievement Decade, is an **8¢** postage stamp from 1971. This stamp features astronauts, lunar roving vehicle, lunar module, the Earth and the Sun. It is commemorating a **decade of space** achievement. This stamp was desirable at release due to the high popularity of the U.S. space program.