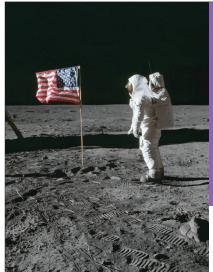

## **Space Achievement Decade**

Space Achievement Decade, is an **8¢** postage stamp from 1971. This stamp features astronauts, lunar roving vehicle, lunar module, the Earth and the Sun. It is commemorating a **decade of space** achievement. This stamp was desirable at release due to the high popularity of the U.S. space program.