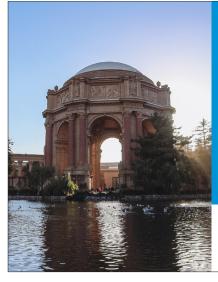

#### **Palace of Fine Arts**

The Palace of Fine Arts, is a \$26.95 postage stamp from 2022. This stamp features an image of the Palace of Fine Arts located in the Marina District of San Francisco. This lankmark is a tourist attraction for people around the world. The structure on the stamp is a rotunda which is part of the colonnades at the palace.