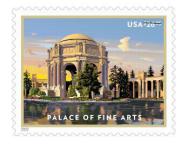

#### **Palace of Fine Arts**

The Palace of Fine Arts, is a \$26.95 postage stamp from 2022. This stamp features an image of the Palace of Fine Arts located in the Marina District of San Francisco. This lankmark is a tourist attraction for people around the world. The structure on the stamp is a rotunda which is part of the colonnades at the palace.