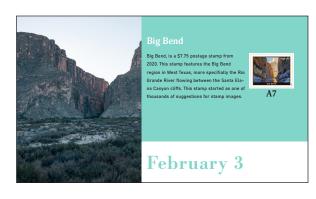

### Big Bend

Big Bend, is a \$7.75 postage stamp from 2020. This stamp features the Big Bend region in West Texas, more specifially the Rio Grande River flowing between the Santa Elana Canyon cliffs. This stamp started as one of thousands of suggestions for stamp images.

**A7** 

February 3