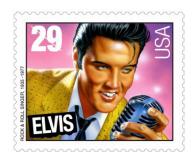

## **Elvis Presley**

Elvis, is a **29¢** postage stamp from *1993*. This stamp features the singer and actor, *Elvis Presley*. He was one of the most influential *cultural figures* of the *20th* century. This stamp is the **most popular** commemorative stamp released.