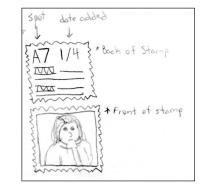

### Big Bend

Big Bend, is a \$7.75 postage stamp from 2020. This stamp features the Big Bend region in West Texas, more specifially the Rio Grande River flowing between the Santa Elana Canyon cliffs. This stamp started as one of thousands of suggestions for stamp images.

**A7** 

February 3