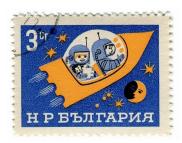

## **Space Achievement Decade**

Space Achievement Decade, is an **8¢** postage stamp from 1971. This stamp features astronauts, lunar roving vehicle, lunar module, the Earth and the Sun. It is commemorating a **decade of space** achievement. This stamp was desirable at release due to the high popularity of the U.S. space program.