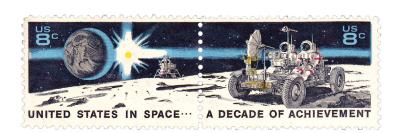

## **Space Achievement Decade**

Space Achievement Decade, is an **8¢** postage stamp from 1971. This stamp features astronauts, lunar roving vehicle, lunar module, the Earth and the Sun. It is commemorating a **decade of space** achievement. This stamp was desirable at release due to the high popularity of the U.S. space program.