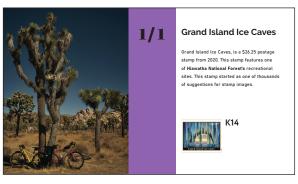

?!\$%

Aa Bb Cc Dd Ee Ff Gg Hh Ii Jj Kk Ll Mm Nn Oo Pp Qq Rr Ss Tt Uu Vv Ww Xx Yy Zz ?!\$%

#### Adonis

#### Bodoni URW

Aa Bb Cc Dd Ee Ff Gg Hh Ii Jj Kk Ll Mm Nn Oo Pp Qq Rr Ss Tt Uu Vv Ww Xx Yy Zz ?!\$%

Aa Bb Cc Dd Ee Ff Gg Hh Ii Jj Kk Ll Mm Nn Oo Pp Qq Rr Ss Tt Uu Vv Ww Xx Yy Zz ?!\$%

#### Raleway Georgia

Aa Bb Cc Dd Ee Ff Gg Hh Ii Jj Kk Ll Mm Nn Oo Pp Qq Rr Ss Tt Uu Vv Ww Xx Yy Zz ?!\$%

Aa Bb Cc Dd Ee Ff Gg Hh Ii Jj Kk Ll Mm Nn Oo Pp Qq Rr Ss Tt Uu Vv Ww Xx Yy Zz ?!\$%

#### BEBAS NEUE

#### Calibri

AA BB CC DD EE FF GG HH II JJ KK LL MM NN 00 PP QQ RR SS TT UU VV WW XX YY ZZ ?!\$% Aa Bb Cc Dd Ee Ff Gg Hh Ii Jj Kk Ll Mm Nn Oo Pp Qq Rr Ss Tt Uu Vv Ww Xx Yy Zz ?!\$%

## Development | Early Digital Booklet and Poster

















## Development | Spiral Calendar Booklet



















## Development | Spiral Calendar Booklet



















## Development | Stamp Poster











# Final Layouts

## Final Layouts | Mock-ups





## Final Layouts | Mock-ups





## Final Layouts | Mock-ups



## Final Layouts | Instructions and Mock-ups





## Final Layouts | Spiral Calendar Layouts



### Big Bend

Big Bend, is a \$7.75 postage stamp from 2020. This stamp features the Big Bend region in West Texas, more specifially the Rio Grande River flowing between the Santa Elana Canyon cliffs. This stamp started as one of thousands of suggestions for stamp images.



**A7** 

February 3



#### **Palace of Fine Arts**

The Palace of Fine Arts, is a \$26.95 postage stamp from 2022. This stamp features an image of the Palace of Fine Arts located in the Marina Distric