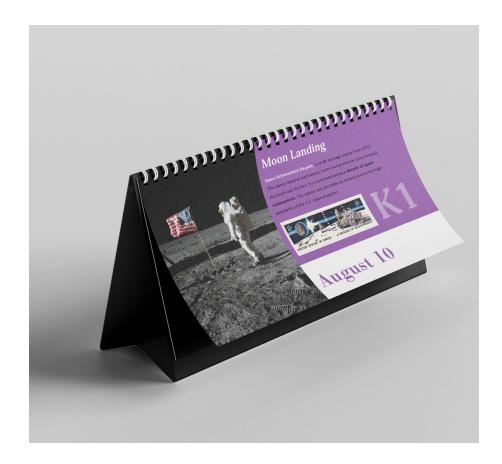

## **Space Achievement Decade**

Space Achievement Decade, is an **8¢** postage stamp from 1971. This stamp features astronauts, lunar roving vehicle, lunar module, the Earth and the Sun. It is commemorating a **decade of space** achievement. This stamp was desirable at release due to the high popularity of the U.S. space program.

K1

August 10