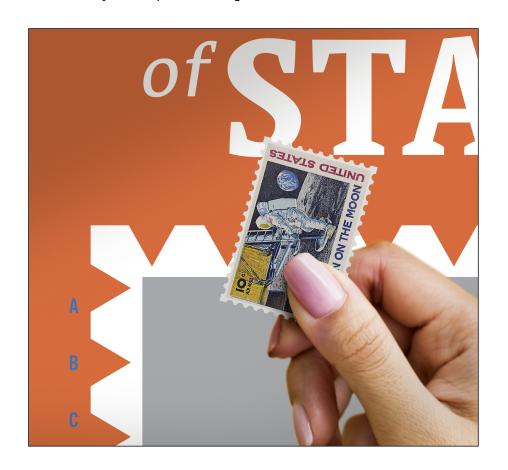

## **Space Achievement Decade**

Space Achievement Decade, is an **8¢** postage stamp from 1971. This stamp features astronauts, lunar roving vehicle, lunar module, the Earth and the Sun. It is commemorating a **decade of space** achievement. This stamp was desirable at release due to the high popularity of the U.S. space program.

## Final Layouts | Stamp Poster Layouts