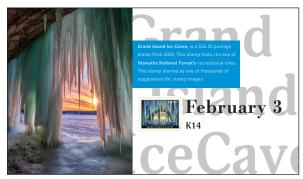

!\$%

Aa Bb Cc Dd Ee Ff Gg Hh Ii Jj Kk Ll Mm Nn Oo Pp Qq Rr Ss Tt Uu Vv Ww Xx Yy Zz ?!\$%

#### Adonis

#### Bodoni URW

Aa Bb Cc Dd Ee Ff Gg Hh Ii Jj Kk Ll Mm Nn Oo Pp Qq Rr Ss Tt Uu Vv Ww Xx Yy Zz ?!\$%

Aa Bb Cc Dd Ee Ff Gg Hh Ii Jj Kk Ll Mm Nn Oo Pp Qq Rr Ss Tt Uu Vv Ww Xx Yy Zz ?!\$%

#### Raleway Georgia

Aa Bb Cc Dd Ee Ff Gg Hh Ii Jj Kk Ll Mm Nn Oo Pp Qq Rr Ss Tt Uu Vv Ww Xx Yy Zz ?!\$%

Aa Bb Cc Dd Ee Ff Gg Hh Ii Jj Kk Ll Mm Nn Oo Pp Qq Rr Ss Tt Uu Vv Ww Xx Yy Zz ?!\$%

#### BEBAS NEUE

#### Calibri

AA BB CC DD EE FF GG HH II JJ KK LL MM NN 00 PP QQ RR SS TT UU VV WW XX YY ZZ ?!\$% Aa Bb Cc Dd Ee Ff Gg Hh Ii Jj Kk Ll Mm Nn Oo Pp Qq Rr Ss Tt Uu Vv Ww Xx Yy Zz ?!\$%

## Development | Early Digital Booklet and Poster

















## Development | Spiral Calendar Booklet



















## Development | Spiral Calendar Booklet



















## Development | Stamp Poster











# Final Layouts

## Final Layouts | Mock-ups





## Final Layouts | Mock-ups





## Final Layouts | Mock-ups



## Final Layouts | Instructions and Mock-ups





## Final Layouts | Spiral Calendar Layouts



### Big Bend

Big Bend, is a \$7.75 postage stamp from 2020. This stamp features the Big Bend region in West Texas, more specifially the Rio Grande River flowing between the Santa Elana Canyon cliffs. This stamp started as one of thousands of suggestions for stamp images.



**A7** 

February 3



#### **Palace of Fine Arts**

The Palace of Fine Arts, is a \$26.95 postage stamp from 2022. This stamp features an image of the Palace of Fine Arts located in the Marina District