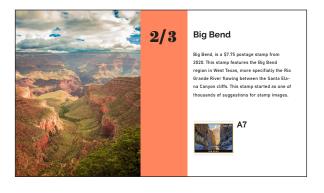

### Big Bend

Big Bend, is a \$7.75 postage stamp from 2020. This stamp features the Big Bend region in West Texas, more specifially the Rio Grande River flowing between the Santa Elana Canyon cliffs. This stamp started as one of thousands of suggestions for stamp images.

**A7** 

February 3